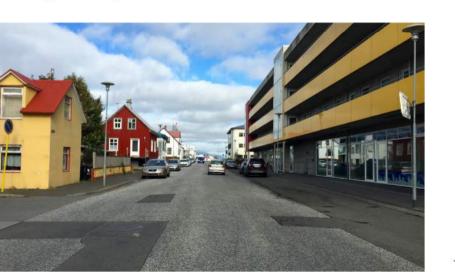

#### SNIÐ D-D, Mkv. 1:100

Snið D- D sýnir þverskurð af skipulagi götunnar á breiðari hluta hennar þar sem tvístefna er fyrir ökutæki. Þversniðið nær í gegnum hús númer 15 og 12 við Kirkjubraut sem er stóra nýja húsið.