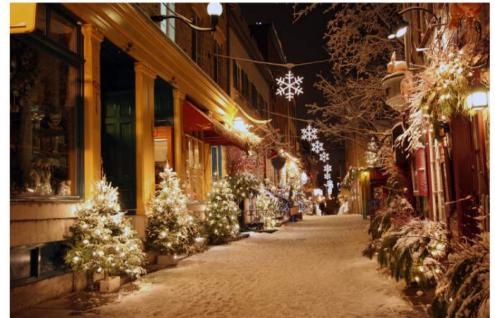

### YFIRLITSMYND, Mkv. 1:500

Yfirlitsmyndin sýnir Kirkjubrautina frá Merkigerði að Akratorgi.

Göngugata á sumrin...

...markaður og ljósadýrð um jólin.

> 12