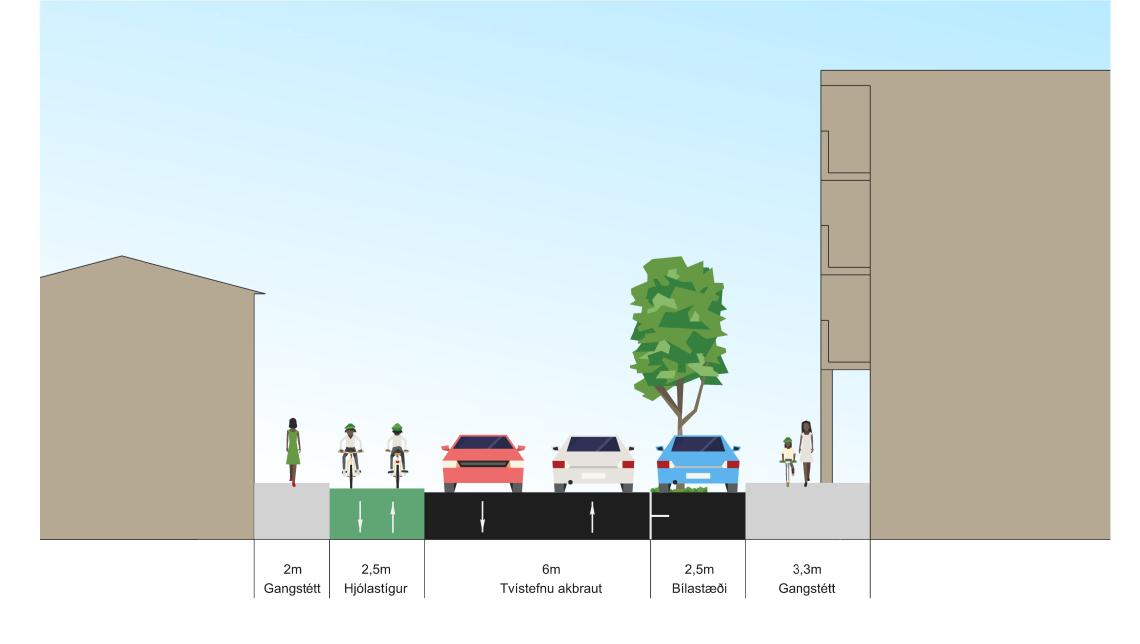

#### SNIÐ D-D, Mkv. 1:100

Snið D- D sýnir þverskurð af skipulagi götunnar á breiðari hluta hennar þar sem tvístefna er fyrir ökutæki. Þversniðið nær í gegnum hús númer 15 og 12 við Kirkjubraut sem er stóra nýja húsið.