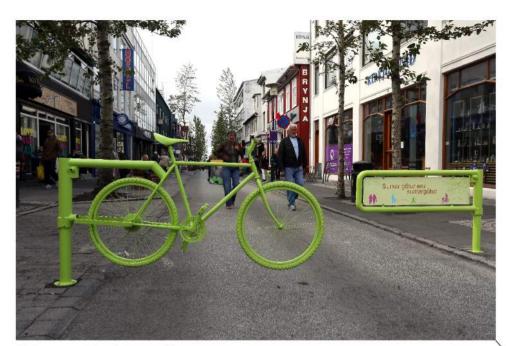

## BÍLAGATA EÐA GÖNGUGATA...

### YFIRLITSMYND, Mkv. 1:500

Yfirlitsmyndin sýnir Kirkjubrautina frá Merkigerði að Akratorgi.

Göngugata á sumrin...

...markaður og ljósadýrð um jólin.

> 12