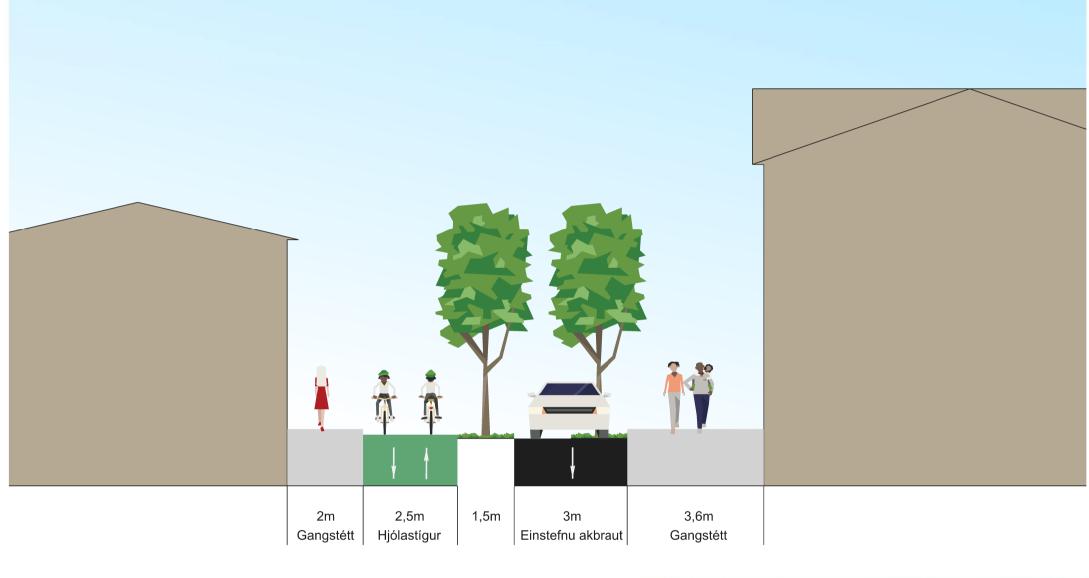

#### SNIÐ D-D, Mkv. 1:100

Snið D- D sýnir þverskurð af skipulagi götunnar á breiðari hluta hennar þar sem tvístefna er fyrir ökutæki. Þversniðið nær í gegnum hús númer 15 og 12 við Kirkjubraut sem er stóra nýja húsið.