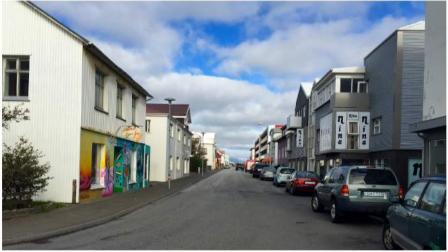

#### SNIÐ C-C, Mkv. 1:100

Snið C-C sker Kirkjubrautina við hús 3 og síðan 4-6. Sniðið sýnir einstefnu í átt að Akratorgi og er möguleiki á að loka götunni fyrir umferð hluta úr ári.