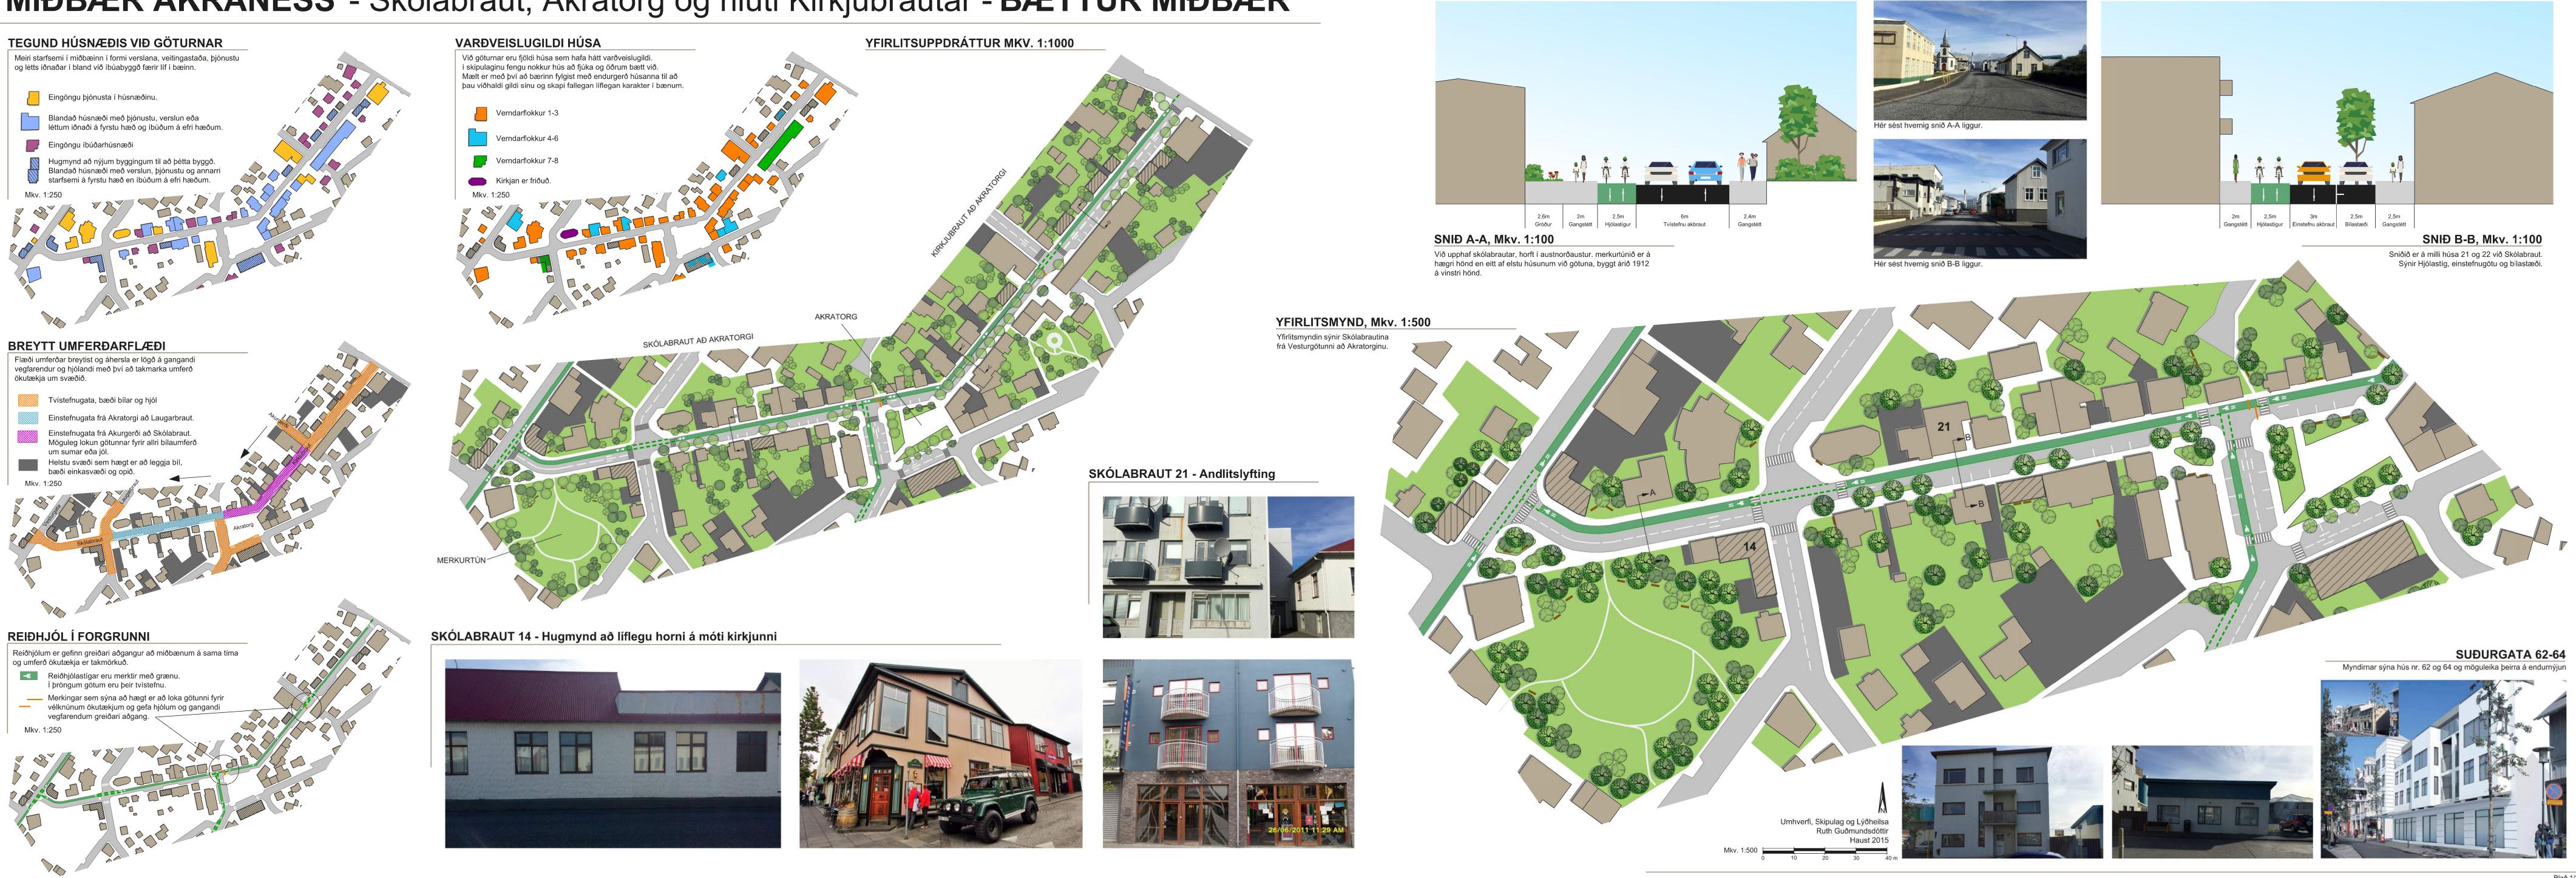

# MIÐBÆR AKRANESS - Skólabraut, Akratorg og hluti Kirkjubrautar - BÆTTUR MIÐBÆR

Blað 1/2