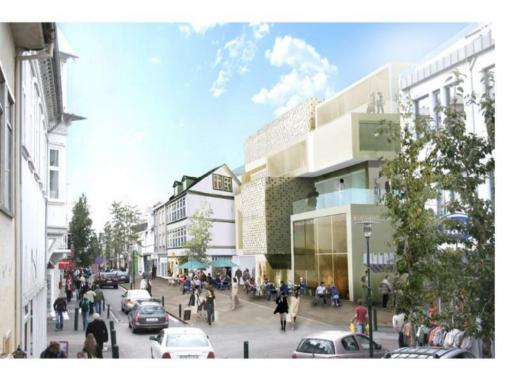

## BÍLAGATA EÐA GÖNGUGATA...

#### SNIÐ C-C, Mkv. 1:100

Snið C-C sker Kirkjubrautina við hús 3 og síðan 4-6. Sniðið sýnir einstefnu í átt að Akratorgi og er möguleiki á að loka götunni fyrir umferð hluta úr ári.

#### SNIÐ D-D, Mkv. 1:100

Snið D- D sýnir þverskurð af skipulagi götunnar á breiðari hluta hennar þar sem tvístefna er fyrir ökutæki. Þversniðið nær í gegnum hús númer 15 og 12 við Kirkjubraut sem er stóra nýja húsið.